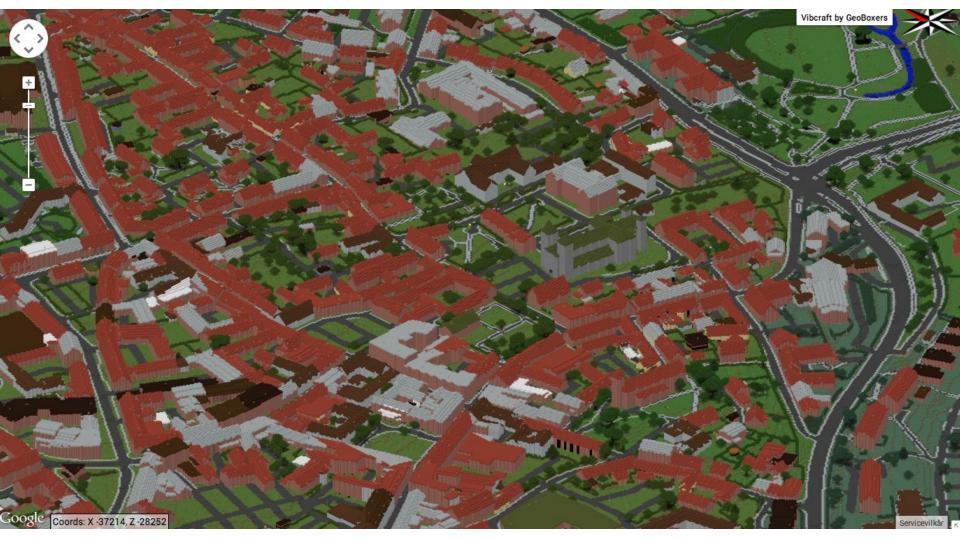

### Use

- in education
- citizen involvement in urban planning
- branding
- fun...

Vibcraft - the City of Viborg in Denmark in Minecraft.

Data used: Elevation model Map features 3D city model Building materials Geology Crops in fields