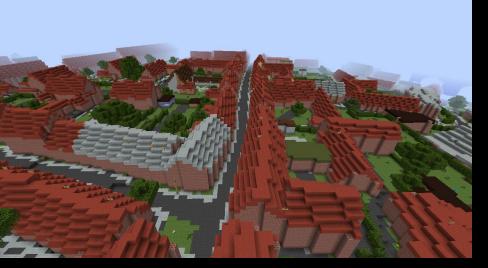

ers worldwide
  created by Mojang in Sweden
- sold to Microsoft for 2 billion dollars in 2014
- normally played in fictitious worlds generated by the game engine



# GeoBoxers generate Minecraft worlds based on

Elevation models Topographic data; eg. roads, buildings, vegetation, land use 3D city models 3D architectural drawings

報告

3D point clouds from laser scans or photogrammetry



## Denmark in Minecraft



### Denmark in Minecraft 43.000 km2 4000 billion Minecraft blocks Elevation models and map data Made for the Danish Geodata Agency in 2014





3D overview of Viborg in Minecraft.

Vibcraft - the municipality of Viborg in Minecraft





### Use

- in education
- citizen involvement in urban planning
- branding
- fun...

Vibcraft - the City of Viborg in Denmark in Minecraft.







Data used: Elevation model Map features 3D city model Building materials Geology Crops in fields

**Geo** Boxers

Vibcraft http://www.geoboxers.com/vibcraft-viborg-in-minecraft/ The world's largest limestone mines, Moensted and Daugbjerg.

Laser scanned with handheld scanner.

Pointclouds converted to Minecraft models.



Vibcraft - the mines http://www.geoboxers.com/statistical-mines/



## Stavanger city in Minecraft



## ... Stavanger city in Minecraft















### Visit <a href="http://www.geoboxers.com">www.geoboxers.com</a> for more information



GeoBoxers bring real-life geodata in play – 3D play. Our approach and experience opens up new possibilities to introduce the real world in gaming for education, citizen involvement, tourism... and fun.



Real-world data in Minecra