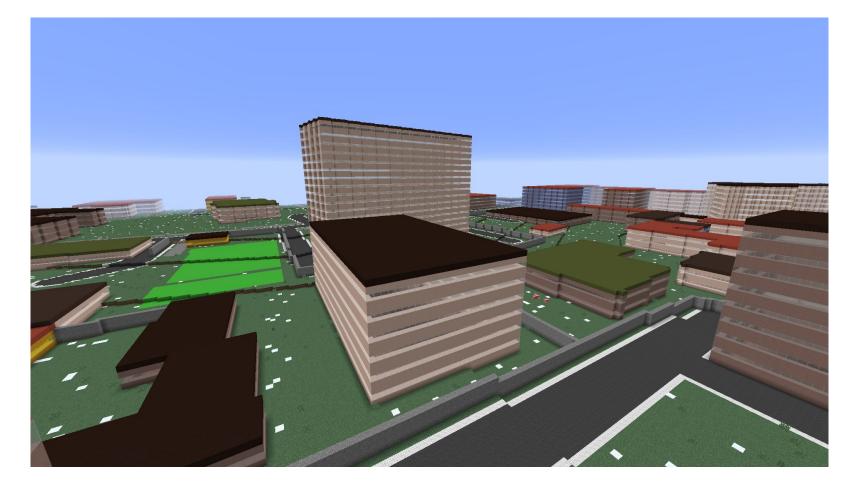

#### Minecraft services

Coming soon... Blox the whole world in Minecraft!

Always wanted to visit Australia? Want to build your own pyramids in Kairo? With GeoBoxers you can make a Minecraft map of anywhere on the surface of the Earth. Point, click, choose design, purchase and download 1 km2 of the real world in a Minecraft-map. For Mac and pc only. Soon...