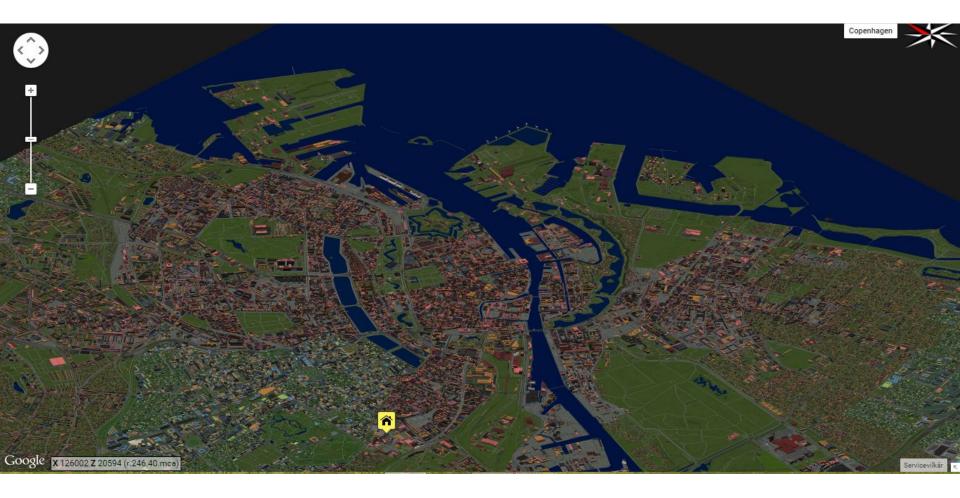

## **Copenhagen in Minecraft**

Data: Denmark in Minecraft + 3D citymodel Watch it here: <u>http://demo.geoboxers.com</u>

Rundetårn