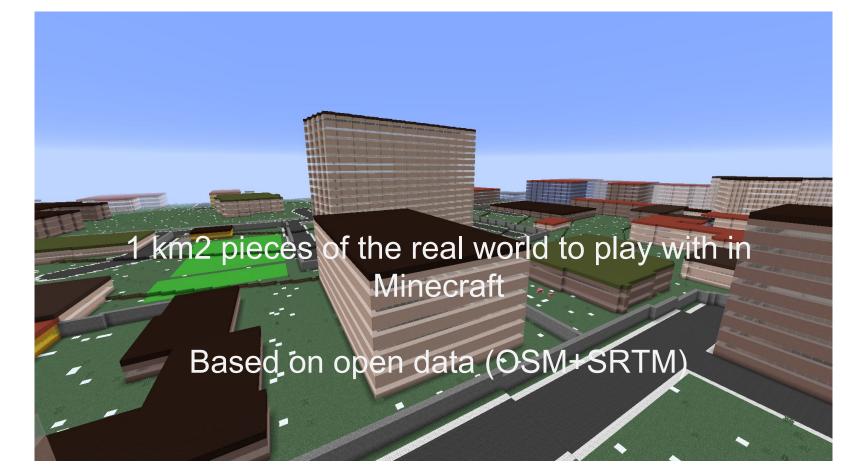

#### Minecraft services

Coming soon... Blox the whole world in Minecraft!

Always wanted to visit Australia? Want to build your own pyramids in Kairo? With GeoBoxers you can make a Minecraft map of anywhere on the surface of the Earth. Point, click, choose design, purchase and download 1 km2 of the real world in a Minecraft-map. For Mac and pc only. Soon...